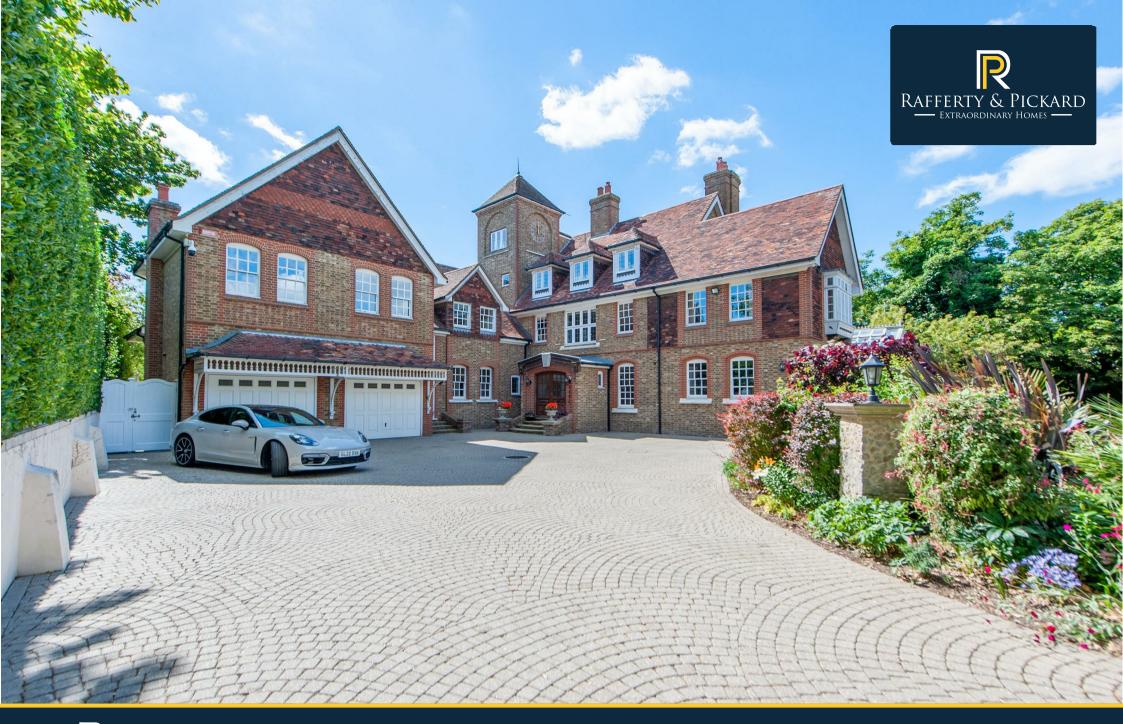

# 76 STONE ROAD, BROADSTAIRS, KENT, CT10

### GUIDE PRICE £3,000,000

- Stunning 10,000 sq ft Coastal Home
- Secluded 1.9 Acre (tbv) Plot with Feature Viewing Bridge Overlooking the Sea
  - Electric Gated Driveway Leading to Double Garage
    - Grand Entrance Hall and Galleried Landing
- Sociable Layout with Interconnecting Reception Rooms and Billiards Room
- Leisure Complex with Pool (currently drained), Gym and Sauna
  - Principal Bedroom with Dressing Room and En-suite
    Bathroom
- Five further Double Bedrooms and four further Bathrooms
- Gate from Garden onto path to Stone Bay Beach less than 100m away
- 5 Minutes' Drive (1.2 miles) to Broadstairs station with trains to London St Pancras in as little as 1 hr 18 minutes