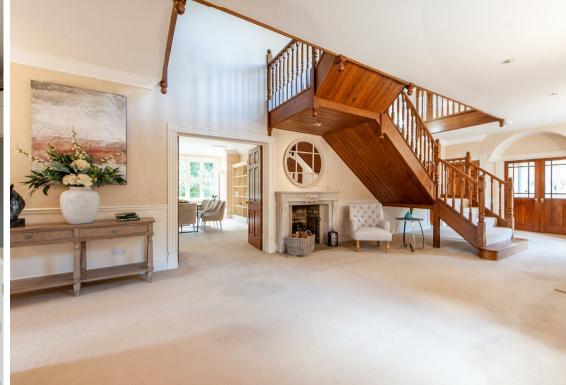

# 76 STONE ROAD, BROADSTAIRS, KENT, CT10

### GUIDE PRICE £3,000,000

- Stunning 10,000 sq ft Coastal Home
- Secluded 1.9 Acre (tbv) Plot with Feature Viewing Bridge Overlooking the Sea
  - Electric Gated Driveway Leading to Double Garage
    - Grand Entrance Hall and Galleried Landing
- Sociable Layout with Interconnecting Reception Rooms and Billiards Room
- Leisure Complex with Pool (currently drained), Gym and Sauna
  - Principal Bedroom with Dressing Room and En-suite
    Bathroom
- Five further Double Bedrooms and four further Bathrooms
- Gate from Garden onto path to Stone Bay Beach less than 100m away
- 5 Minutes' Drive (1.2 miles) to Broadstairs station with trains to London St Pancras in as little as 1 hr 18 minutes