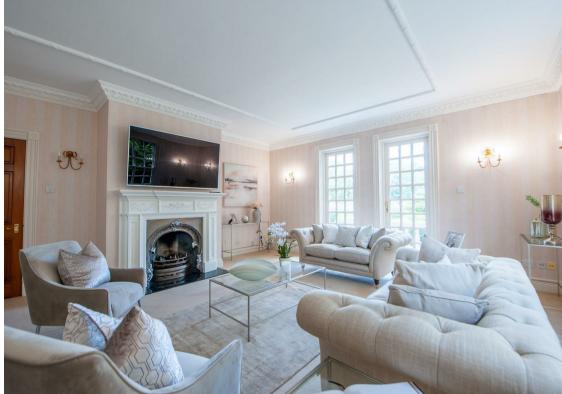

# 76 STONE ROAD, BROADSTAIRS, KENT, CT10

### GUIDE PRICE £3,000,000

- Stunning 10,000 sq ft Coastal Home
- Secluded 1.9 Acre (tbv) Plot with Feature Viewing Bridge Overlooking the Sea
  - Electric Gated Driveway Leading to Double Garage
    - Grand Entrance Hall and Galleried Landing
- Sociable Layout with Interconnecting Reception Rooms and Billiards Room
- Leisure Complex with Pool (currently drained), Gym and Sauna
  - Principal Bedroom with Dressing Room and En-suite
    Bathroom
- Five further Double Bedrooms and four further Bathrooms
- Gate from Garden onto path to Stone Bay Beach less than 100m away
- 5 Minutes' Drive (1.2 miles) to Broadstairs station with trains to London St Pancras in as little as 1 hr 18 minutes