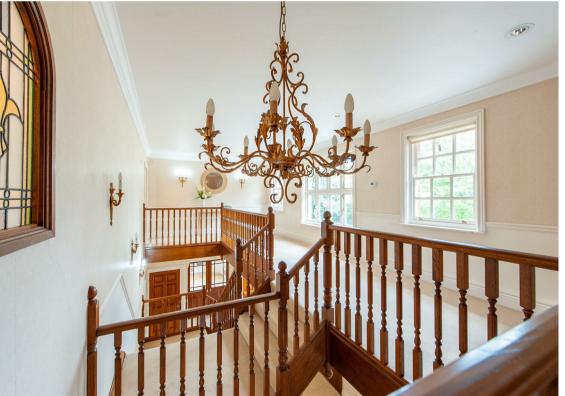

### GUIDE PRICE £3,000,000

- Stunning 10,000 sq ft Coastal Home
- Secluded 1.9 Acre (tbv) Plot with Feature Viewing Bridge Overlooking the Sea
  - Electric Gated Driveway Leading to Double Garage
    - Grand Entrance Hall and Galleried Landing
- Sociable Layout with Interconnecting Reception Rooms and Billiards Room
- Leisure Complex with Pool (currently drained), Gym and Sauna
  - Principal Bedroom with Dressing Room and En-suite
    Bathroom
- Five further Double Bedrooms and four further Bathrooms
- Gate from Garden onto path to Stone Bay Beach less than 100m away
- 5 Minutes' Drive (1.2 miles) to Broadstairs station with trains to London St Pancras in as little as 1 hr 18 minutes