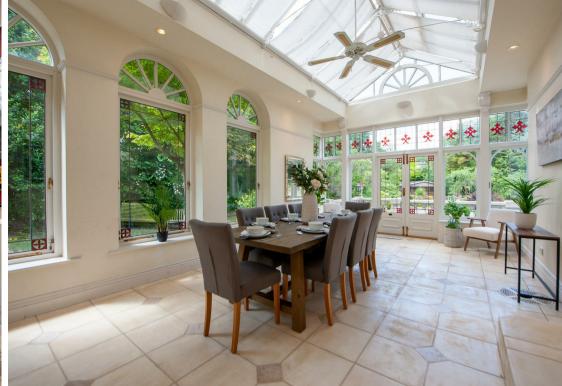

### GUIDE PRICE £3,000,000

- Stunning 10,000 sq ft Coastal Home
- Secluded 1.9 Acre (tbv) Plot with Feature Viewing Bridge Overlooking the Sea
  - Electric Gated Driveway Leading to Double Garage
    - Grand Entrance Hall and Galleried Landing
- Sociable Layout with Interconnecting Reception Rooms and Billiards Room
- Leisure Complex with Pool (currently drained), Gym and Sauna
  - Principal Bedroom with Dressing Room and En-suite
    Bathroom
- Five further Double Bedrooms and four further Bathrooms
- Gate from Garden onto path to Stone Bay Beach less than 100m away
- 5 Minutes' Drive (1.2 miles) to Broadstairs station with trains to London St Pancras in as little as 1 hr 18 minutes