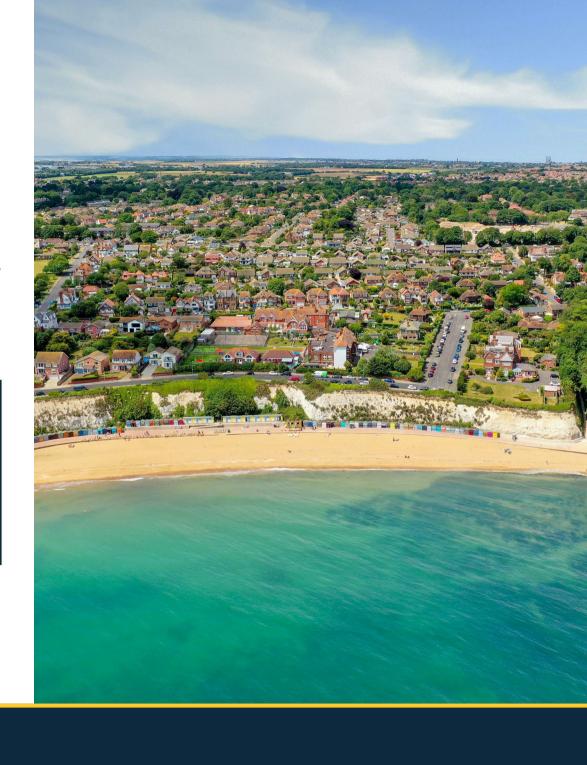

### GUIDE PRICE £3,000,000

- Stunning 10,000 sq ft Coastal Home
- Secluded 1.9 Acre (tbv) Plot with Feature Viewing Bridge Overlooking the Sea
  - Electric Gated Driveway Leading to Double Garage
    - Grand Entrance Hall and Galleried Landing
- Sociable Layout with Interconnecting Reception Rooms and Billiards Room
- Leisure Complex with Pool (currently drained), Gym and Sauna
  - Principal Bedroom with Dressing Room and En-suite
    Bathroom
- Five further Double Bedrooms and four further Bathrooms
- Gate from Garden onto path to Stone Bay Beach less than 100m away
- 5 Minutes' Drive (1.2 miles) to Broadstairs station with trains to London St Pancras in as little as 1 hr 18 minutes