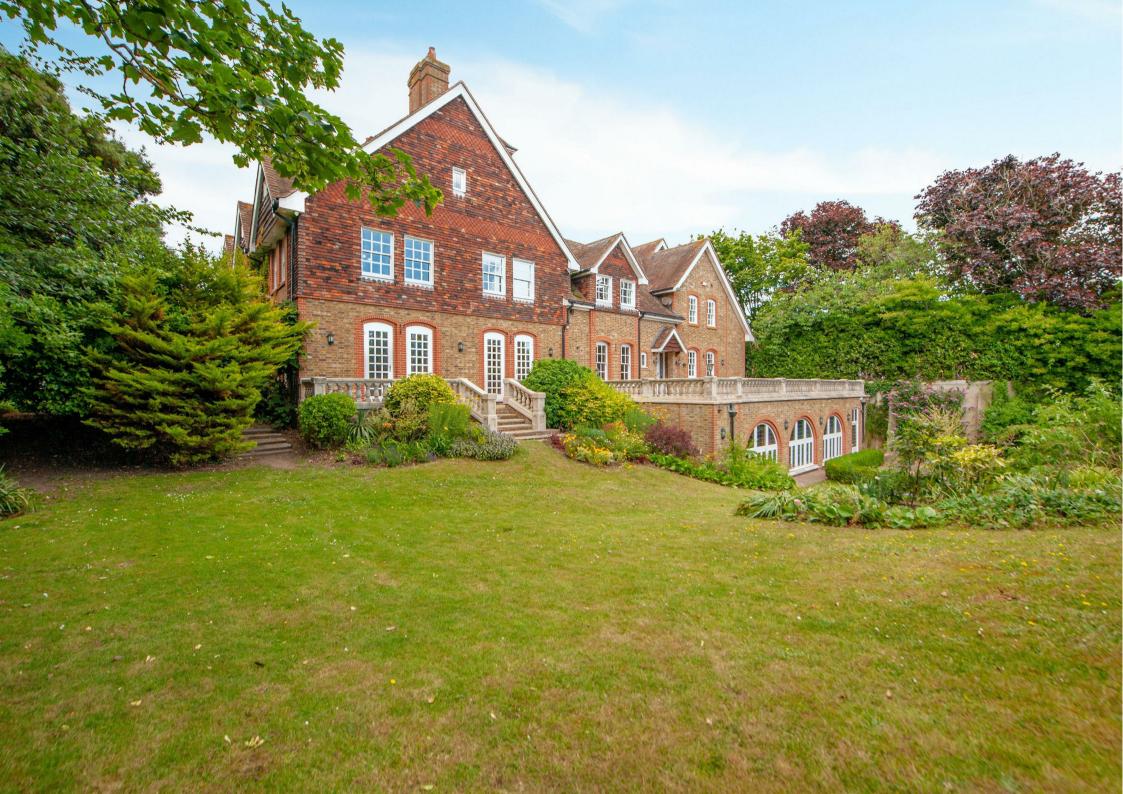

# 76 STONE ROAD, BROADSTAIRS, KENT, CT10

### GUIDE PRICE £3,000,000

- Stunning 10,000 sq ft Coastal Home
- Secluded 1.9 Acre (tbv) Plot with Feature Viewing Bridge Overlooking the Sea
  - Electric Gated Driveway Leading to Double Garage
    - Grand Entrance Hall and Galleried Landing
- Sociable Layout with Interconnecting Reception Rooms and Billiards Room
- Leisure Complex with Pool (currently drained), Gym and Sauna
  - Principal Bedroom with Dressing Room and En-suite
    Bathroom
- Five further Double Bedrooms and four further Bathrooms
- Gate from Garden onto path to Stone Bay Beach less than 100m away
- 5 Minutes' Drive (1.2 miles) to Broadstairs station with trains to London St Pancras in as little as 1 hr 18 minutes