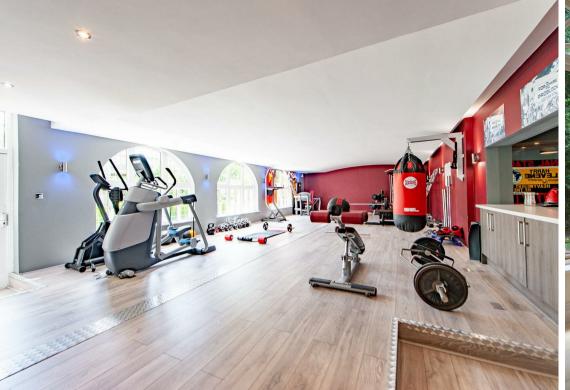

### GUIDE PRICE £3,000,000

- Stunning 10,000 sq ft Coastal Home
- Secluded 1.9 Acre (tbv) Plot with Feature Viewing Bridge Overlooking the Sea
  - Electric Gated Driveway Leading to Double Garage
    - Grand Entrance Hall and Galleried Landing
- Sociable Layout with Interconnecting Reception Rooms and Billiards Room
- Leisure Complex with Pool (currently drained), Gym and Sauna
  - Principal Bedroom with Dressing Room and En-suite
    Bathroom
- Five further Double Bedrooms and four further Bathrooms
- Gate from Garden onto path to Stone Bay Beach less than 100m away
- 5 Minutes' Drive (1.2 miles) to Broadstairs station with trains to London St Pancras in as little as 1 hr 18 minutes