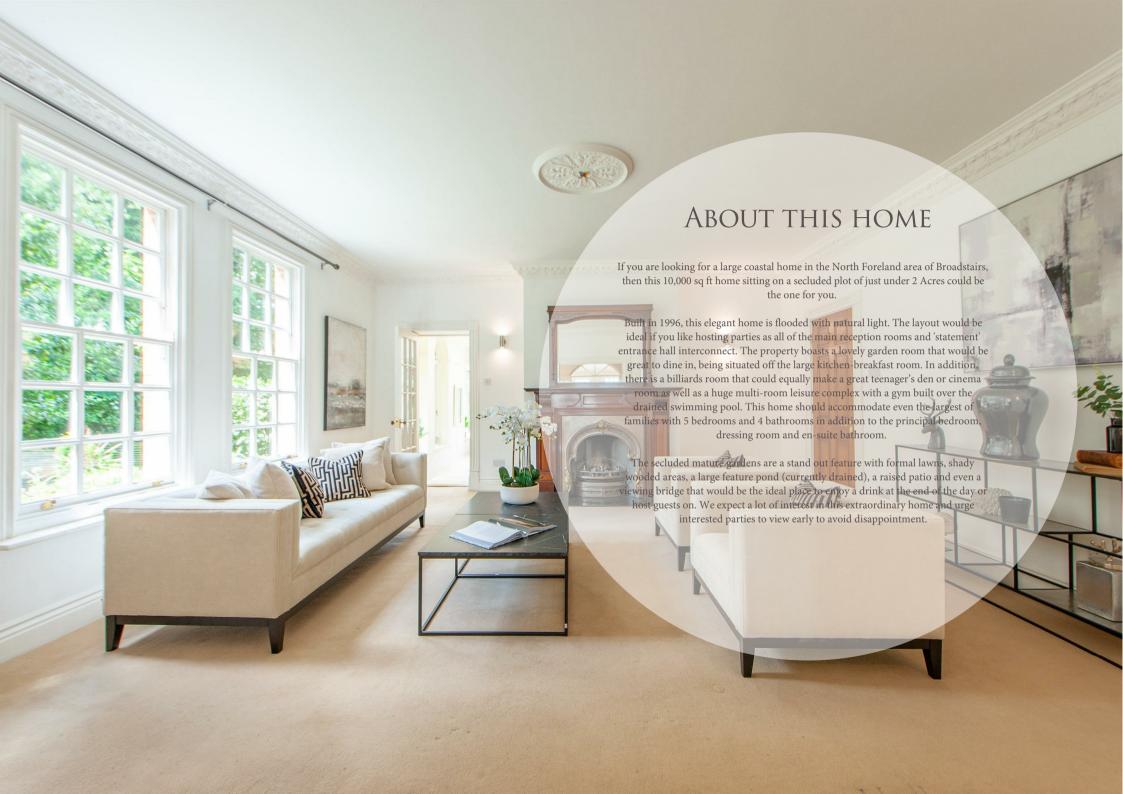

# 76 STONE ROAD, BROADSTAIRS, KENT, CT10

### GUIDE PRICE £3,000,000

- Stunning 10,000 sq ft Coastal Home
- Secluded 1.9 Acre (tbv) Plot with Feature Viewing Bridge Overlooking the Sea
  - Electric Gated Driveway Leading to Double Garage
    - Grand Entrance Hall and Galleried Landing
- Sociable Layout with Interconnecting Reception Rooms and Billiards Room
- Leisure Complex with Pool (currently drained), Gym and Sauna
  - Principal Bedroom with Dressing Room and En-suite
    Bathroom
- Five further Double Bedrooms and four further Bathrooms
- Gate from Garden onto path to Stone Bay Beach less than 100m away
- 5 Minutes' Drive (1.2 miles) to Broadstairs station with trains to London St Pancras in as little as 1 hr 18 minutes