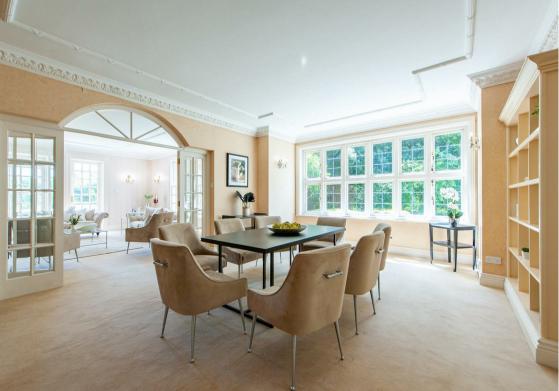

# 76 STONE ROAD, BROADSTAIRS, KENT, CT10

### GUIDE PRICE £3,000,000

- Stunning 10,000 sq ft Coastal Home
- Secluded 1.9 Acre (tbv) Plot with Feature Viewing Bridge Overlooking the Sea
  - Electric Gated Driveway Leading to Double Garage
    - Grand Entrance Hall and Galleried Landing
- Sociable Layout with Interconnecting Reception Rooms and Billiards Room
- Leisure Complex with Pool (currently drained), Gym and Sauna
  - Principal Bedroom with Dressing Room and En-suite
    Bathroom
- Five further Double Bedrooms and four further Bathrooms
- Gate from Garden onto path to Stone Bay Beach less than 100m away
- 5 Minutes' Drive (1.2 miles) to Broadstairs station with trains to London St Pancras in as little as 1 hr 18 minutes