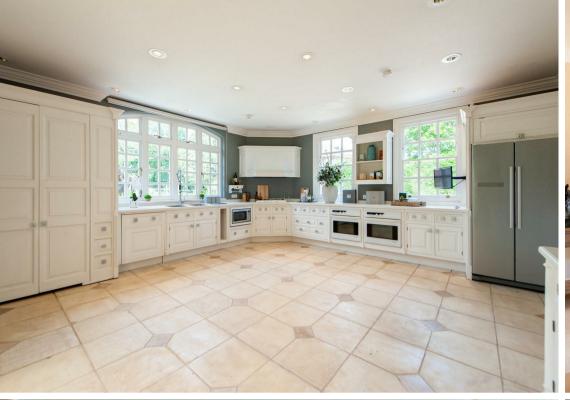

# 76 STONE ROAD, BROADSTAIRS, KENT, CT10

### GUIDE PRICE £3,000,000

- Stunning 10,000 sq ft Coastal Home
- Secluded 1.9 Acre (tbv) Plot with Feature Viewing Bridge Overlooking the Sea
  - Electric Gated Driveway Leading to Double Garage
    - Grand Entrance Hall and Galleried Landing
- Sociable Layout with Interconnecting Reception Rooms and Billiards Room
- Leisure Complex with Pool (currently drained), Gym and Sauna
  - Principal Bedroom with Dressing Room and En-suite
    Bathroom
- Five further Double Bedrooms and four further Bathrooms
- Gate from Garden onto path to Stone Bay Beach less than 100m away
- 5 Minutes' Drive (1.2 miles) to Broadstairs station with trains to London St Pancras in as little as 1 hr 18 minutes