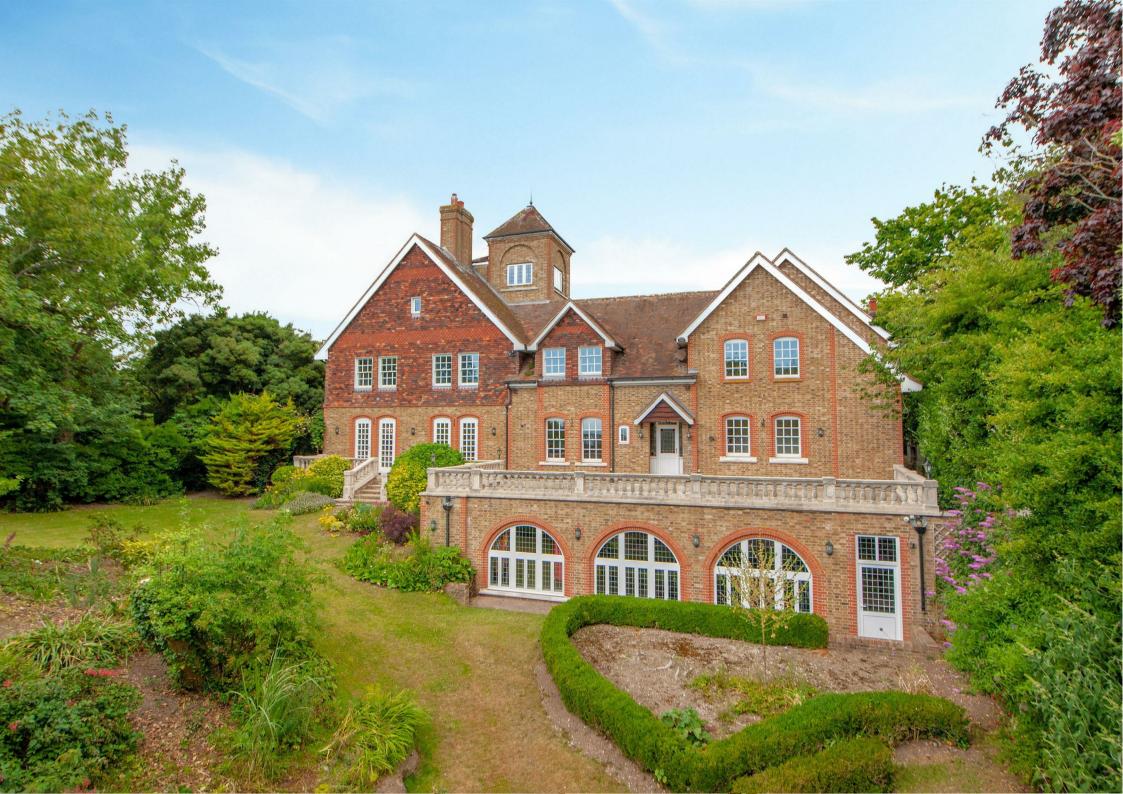

# 76 STONE ROAD, BROADSTAIRS, KENT, CT10

### GUIDE PRICE £3,000,000

- Stunning 10,000 sq ft Coastal Home
- Secluded 1.9 Acre (tbv) Plot with Feature Viewing Bridge Overlooking the Sea
  - Electric Gated Driveway Leading to Double Garage
    - Grand Entrance Hall and Galleried Landing
- Sociable Layout with Interconnecting Reception Rooms and Billiards Room
- Leisure Complex with Pool (currently drained), Gym and Sauna
  - Principal Bedroom with Dressing Room and En-suite
    Bathroom
- Five further Double Bedrooms and four further Bathrooms
- Gate from Garden onto path to Stone Bay Beach less than 100m away
- 5 Minutes' Drive (1.2 miles) to Broadstairs station with trains to London St Pancras in as little as 1 hr 18 minutes