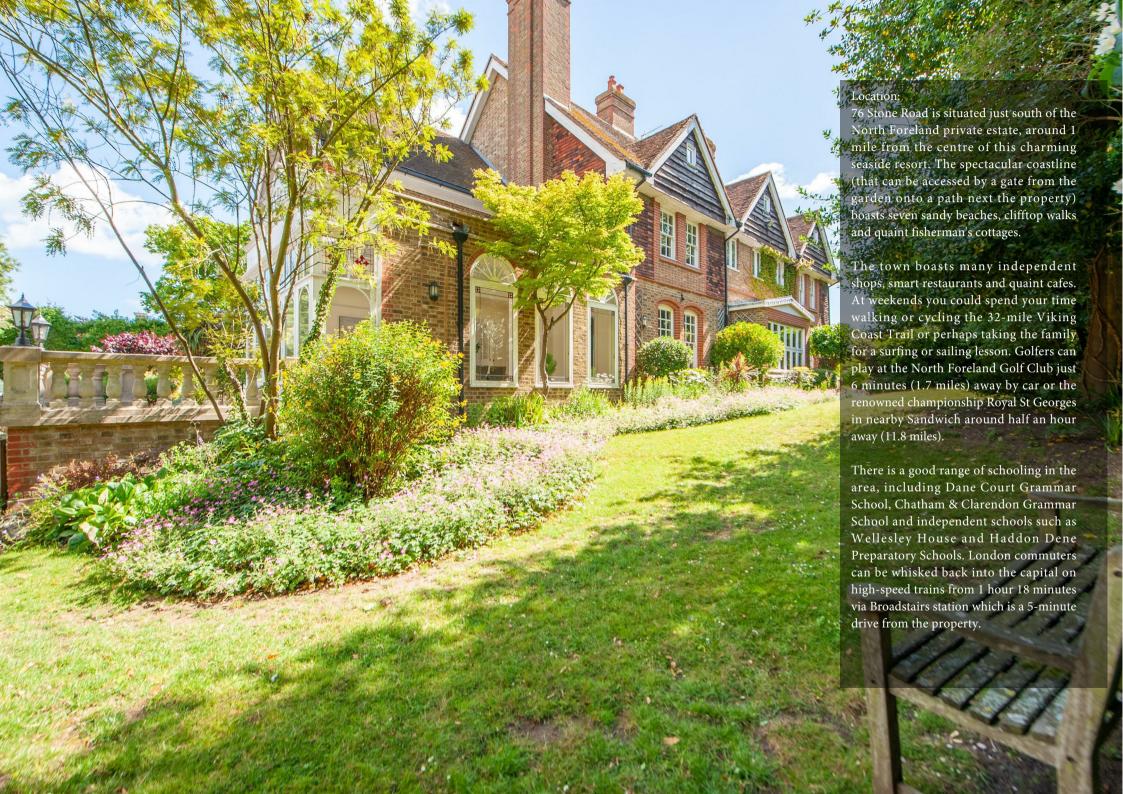

# 76 STONE ROAD, BROADSTAIRS, KENT, CT10

### GUIDE PRICE £3,000,000

- Stunning 10,000 sq ft Coastal Home
- Secluded 1.9 Acre (tbv) Plot with Feature Viewing Bridge Overlooking the Sea
  - Electric Gated Driveway Leading to Double Garage
    - Grand Entrance Hall and Galleried Landing
- Sociable Layout with Interconnecting Reception Rooms and Billiards Room
- Leisure Complex with Pool (currently drained), Gym and Sauna
  - Principal Bedroom with Dressing Room and En-suite
    Bathroom
- Five further Double Bedrooms and four further Bathrooms
- Gate from Garden onto path to Stone Bay Beach less than 100m away
- 5 Minutes' Drive (1.2 miles) to Broadstairs station with trains to London St Pancras in as little as 1 hr 18 minutes