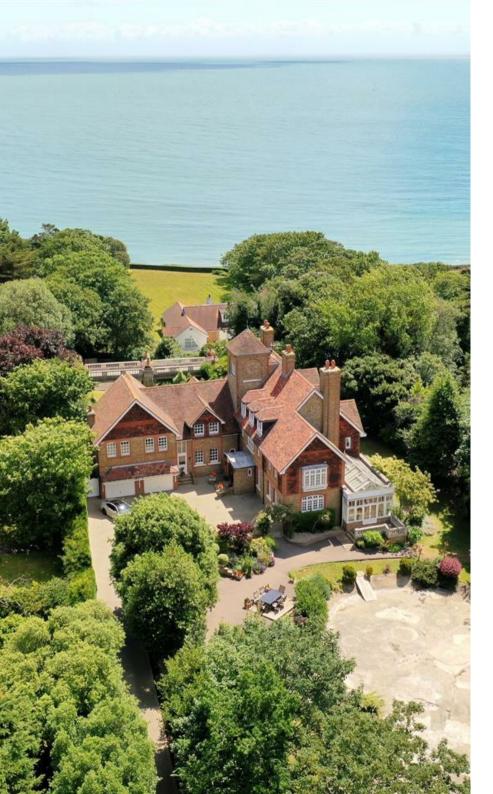

# 76 STONE ROAD, BROADSTAIRS, KENT, CT10

### GUIDE PRICE £3,000,000

- Stunning 10,000 sq ft Coastal Home
- Secluded 1.9 Acre (tbv) Plot with Feature Viewing Bridge Overlooking the Sea
  - Electric Gated Driveway Leading to Double Garage
    - Grand Entrance Hall and Galleried Landing
- Sociable Layout with Interconnecting Reception Rooms and Billiards Room
- Leisure Complex with Pool (currently drained), Gym and Sauna
  - Principal Bedroom with Dressing Room and En-suite
    Bathroom
- Five further Double Bedrooms and four further Bathrooms
- Gate from Garden onto path to Stone Bay Beach less than 100m away
- 5 Minutes' Drive (1.2 miles) to Broadstairs station with trains to London St Pancras in as little as 1 hr 18 minutes