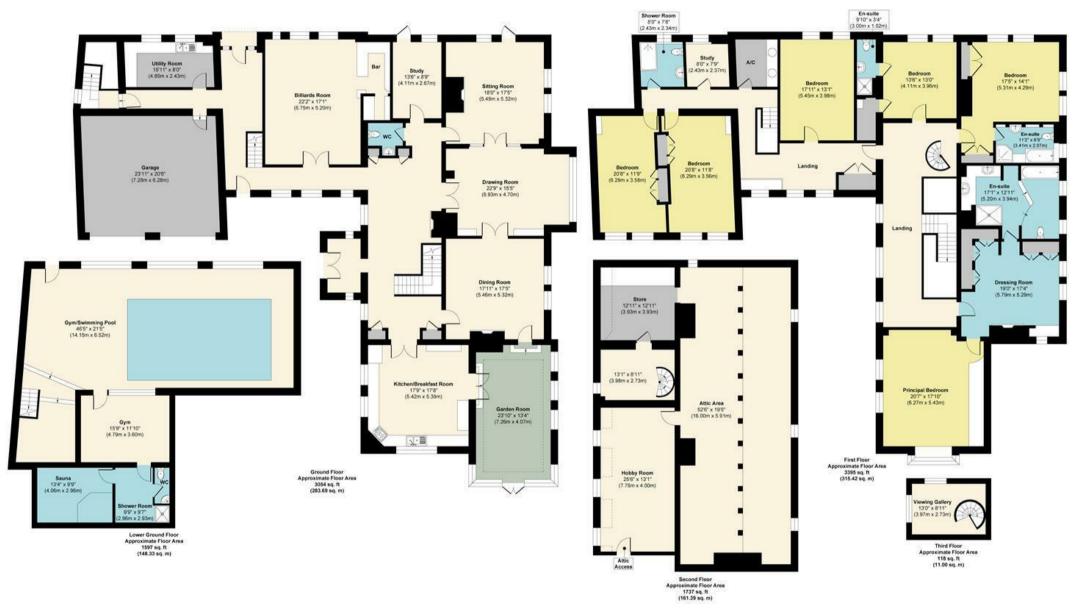

## 76 Stone Road, Broadstairs

#### Approx. Gross Internal Floor Area 9901 sq. ft / 919.85 sq. m

Illustration for identification purposes only, measurements are approximate, not to scale.

Produced by Elements Property